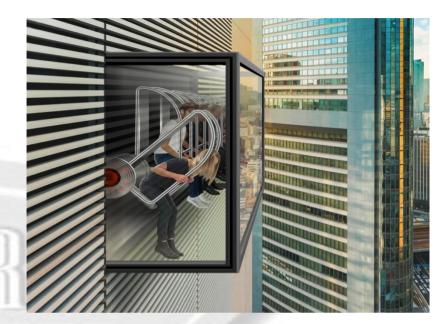

Up to 16 people

2 Versions: Sitting- or Standing Position

Tilt degree: 60°

Safety certified Amusement Ride DIN EN 13814-1:2019 EN 13814-3:2019

- 1. Participants gets into position
- 2. Glass box and TILT attraction moves out of the facade
- 3. TILT 60 degree
- 4. Glass box incl. TILT attraction moves back. Flush with the facade

www.SportsUnlimited.sg Info@SportsUnlimited.sg

Sitting Version:

4-8 -12-16 (one bench supports 4 people)

Standing Version: Individual Units (1 to .....)

Activity is either synchronized or individual available