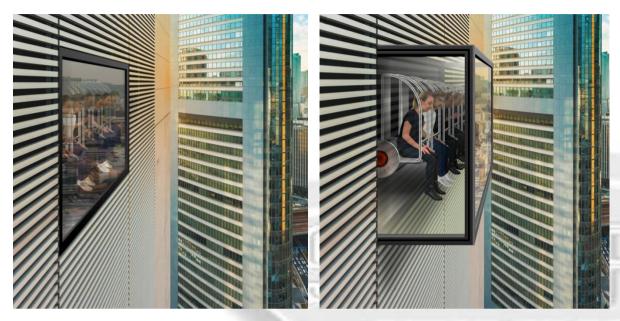

Up to 16 people

2 Versions: Sitting- or Standing Position

Tilt degree: 60°

Safety certified Amusement Ride DIN EN 13814-1:2019 EN 13814-3:2019

- 1. Participants gets into position
- 2. Glass box and TILT attraction moves out of the facade
- 3. TILT 60 degree
- 4. Glass box incl. TILT attraction moves back. Flush with the facade

Glass box extension Sitting version: 1,5m Glass box extension Standing version: 2,25m

Indoor operation; High capacity; Duration adjustable (2-4min)

Note: Each I TILT attraction is a custom made product, adapted to the respective requirements